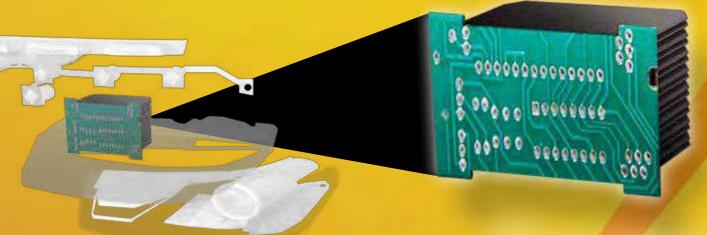

### **LED Board**

The nerve center of your LED assembly, the PCB has unique needs. Silicone thermal interface materials, encapsulants and coatings from Dow Corning can help you meet them – and increase performance while opening up new design possibilities.

#### **LED Board Thermal Interface Materials**

Nothing shortens lifespan more than heat ... and LED electronics generate a lot of it. By designing with Dow Corning® brand silicone thermal interface materials, you have more heat management options.

Thermal Adhesives form thermally stable bonds to most LED PCB substrates and deliver excellent thermal conductivity. Their low volatility means no adverse impact on components or light output.

Dispensable Thermal Pads allow you to quickly and precisely print thermally conductive silicone pads in controllable thicknesses on complex substrate shapes. They offer you enhanced thermal performance and can accelerate production and, in many cases, reduce system costs.