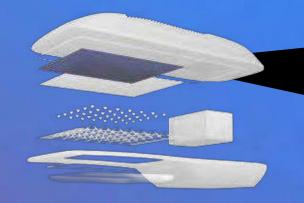

### **LED Board**

The nerve center of your LED assembly, the PCB has unique needs. Silicone thermal interface materials, encapsulants and coatings from Dow Corning can help you meet them – and increase performance while opening up new design possibilities.

### Control/Heat Sink

Heat management is one of the most vital considerations in your LED headlamp design. Silicone thermal management materials from Dow Corning offer you highly stable and versatile options to manage heat.

## Housing

Your assembly depends on the integrity of its housing. *Dow Corning* brand silicone adhesives and sealants help you maintain a moisture-, dust- and dirt-proof environment with long-lasting adhesion under the most demanding conditions.