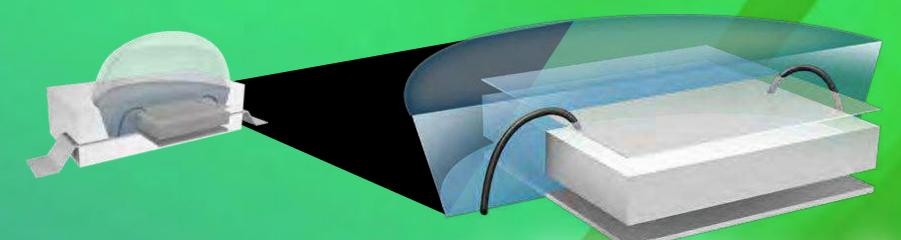

## LED Chip Encapsulants

Dow Corning® brand optical encapsulants offer higher thermal stability, enabling longer maintenance of light quality. In addition, our phenyl-based encapsulants offer a comparatively stronger gas barrier than methyl technology to minimize degradation of light output efficiency by protecting delicate silver-plated LED electrodes from sulfur attack, while our methyl-based materials offer slightly greater photothermal stability to minimize yellowing and degradation in performance after long exposure to high heat and strong light.

<u>Dow Corning® OE-6370 HF Optical Encapsulant</u>

Dow Corning® OE-6370 M Optical Encapsulant

Dow Corning® OE-6630 Optical Encapsulant Dow

Corning ® OE-6636 Optical Encapsulant

Dow Corning® OE-6650 Optical Encapsulant Dow