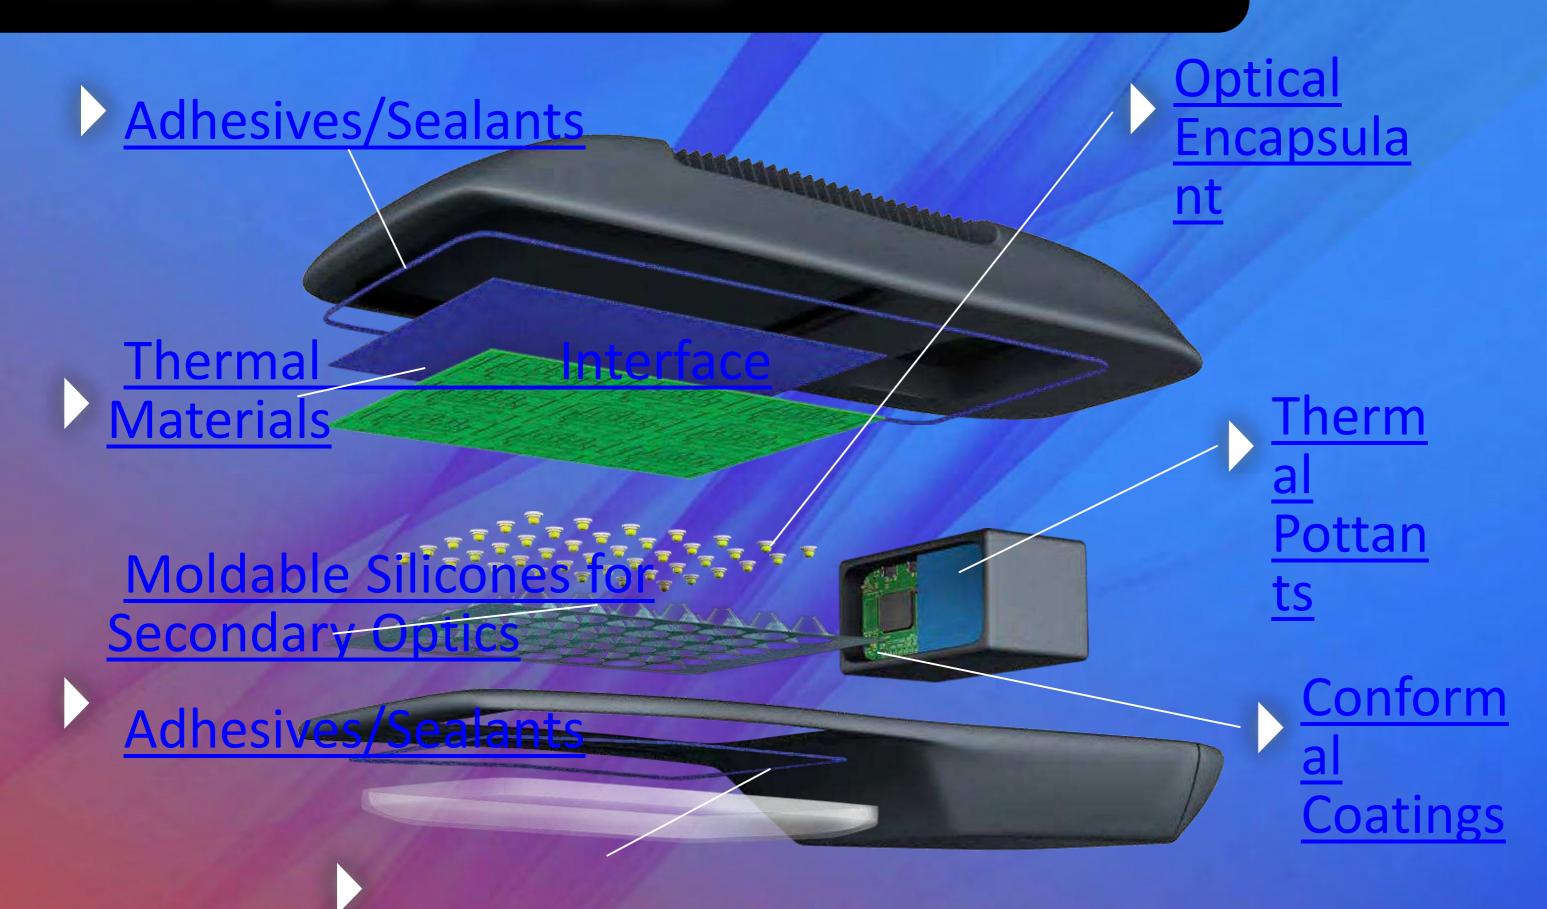

## Adhesives/Sealants

By forming durable, low-stress elastomers, Dow Corning® brand thermal silicone adhesives and sealants increase your design flexibility, while providing reliable longterm performance. They offer excellent bonds and seals between a variety of common LED lamp and luminaire materials.

## **Thermal Interface Materials**

Nothing shortens lifespan more than heat ... and LED electronics generate a lot of it. By designing with Dow Corning® brand silicone thermal interface materials, you have more heat management options.

# Moldable Silicones for Secondary Optics

You will find an unprecedented level of design freedom with moldable optical silicones from Dow Corning. They allow you to explore more complex architectures - often while simplifying the manufacturing process.

# Optical Encapsulant

One way to realize greater efficiency and lower total cost of own that can perform multiple functions. Our secondary optics encap opportunity. Besides providing superior protection from moisture and impact, it offers excellent optical performance. You can couland degradation and consistent light quality over the product life.

## **Thermal Pottants**

Environmental contamination and thermal damage are two of the biggest threats to the long-term reliability of your LED lamp or luminaire. *Dow Corning*® and *Sylgard*® brand thermal silicone pottants protect LED drivers from moisture and dust while dissipating heat and absorbing component noise.

## Conformal Coatings

Delicate electronics need protection from humidity, moisture and physical stress. Dow Corning® brand silicone conformal coatings provide that protection - and deliver excellent insulation against shock and short circuits. They provide excellent unprimed adhesion to many common LED materials.