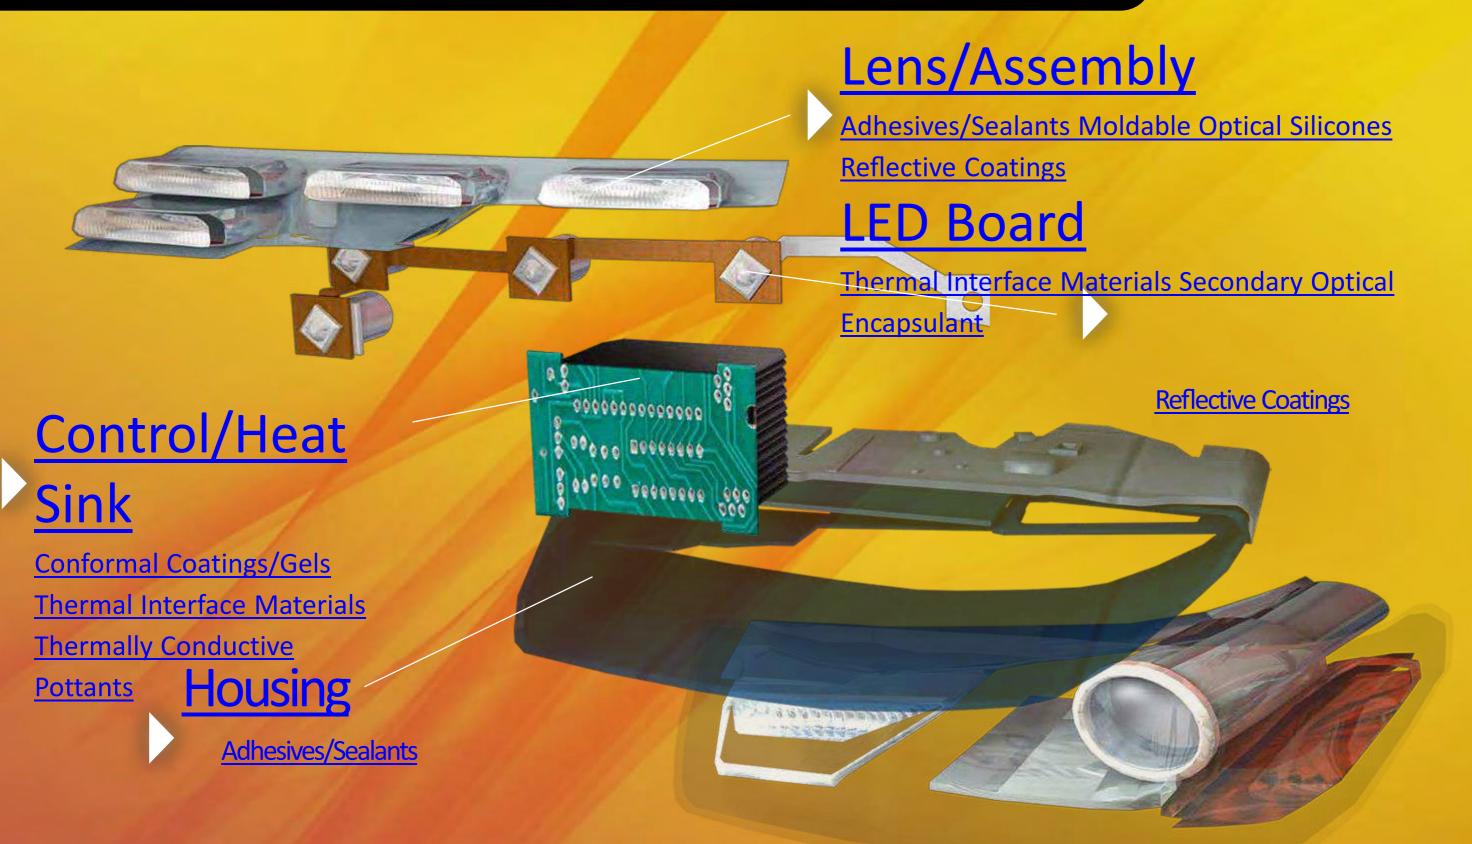

## Lens/Assembly

This is the business end of your headlamp assembly. Silicone adhesives, optics and reflective coatings from Dow Corning offer you new freedom of design and increased performance – thanks to the unique properties of silicones and our global network of experts.

Adhesives & Sealants

Moldable Optical Silicones

Reflective Coatings

**LED Headlamp** 

### **LED Board**

The nerve center of your LED assembly, the PCB has unique needs. Silicone thermal interface materials, encapsulants and coatings from Dow Corning can help you meet them – and increase performance while opening up new design possibilities.

### Control/Heat Sink

Heat management is one of the most vital considerations in your LED headlamp design. Silicone thermal management materials from Dow Corning offer you highly stable and versatile options to manage heat.

Conformal Coatings/Gels

Thermal Interface Materials

Thermally Conductive Pottants

## Housing

Your assembly depends on the integrity of its housing. *Dow Corning* brand silicone adhesives and sealants help you maintain a moisture-, dust- and dirt-proof environment with long-lasting adhesion under the most demanding conditions.

Adhesives/Sealants