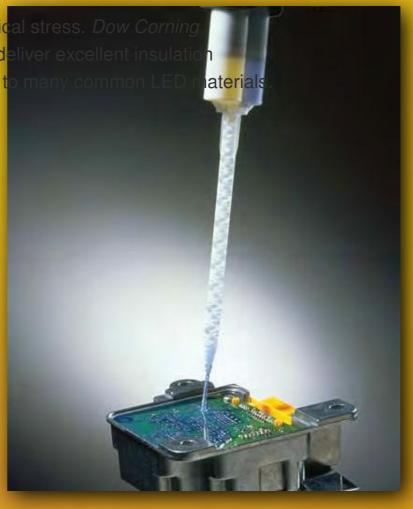

## Conformal Coatings

Delicate electronics need protection from humidity, moisture and physical stress. Dow Corning® brand silicone conformal coatings provide that protection - and deliver excellent insulation against shock and short circuits. They provide excellent unprimed adhesion to many common LED materials.

## **Chip Coatings**

Protect your circuit board and gain extra reliability and long service life with *Dow Corning*® brand conformal coatings. Our proven coatings shield circuitry in severe LED service environments, while reducing stress on components and connections, all with the added benefit of lower lifetime costs.