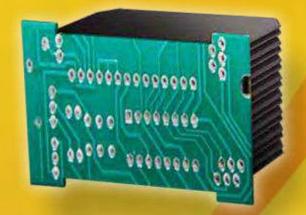

### **LED Board**

The nerve center of your LED assembly, the PCB has unique needs. Silicone thermal interface materials, encapsulants and coatings from Dow Corning can help you meet them – and increase performance while opening up new design possibilities.

#### **LED Board Thermal Interface Materials**

Nothing shortens lifespan more than heat ... and LED electronics generate a lot of it. By designing with Dow Corning® brand silicone thermal interface materials, you have more heat management options.

Thermal Adhesives form thermally stable bonds to most LED PCB substrates and deliver excellent thermal conductivity. Their low volatility means no adverse impact on components or light output.

Dispensable Thermal Pads allow you to quickly and precisely print thermally conductive silicone pads in controllable thicknesses on complex substrate shapes. They offer you enhanced thermal performance and can accelerate production and, in many cases, reduce system costs.