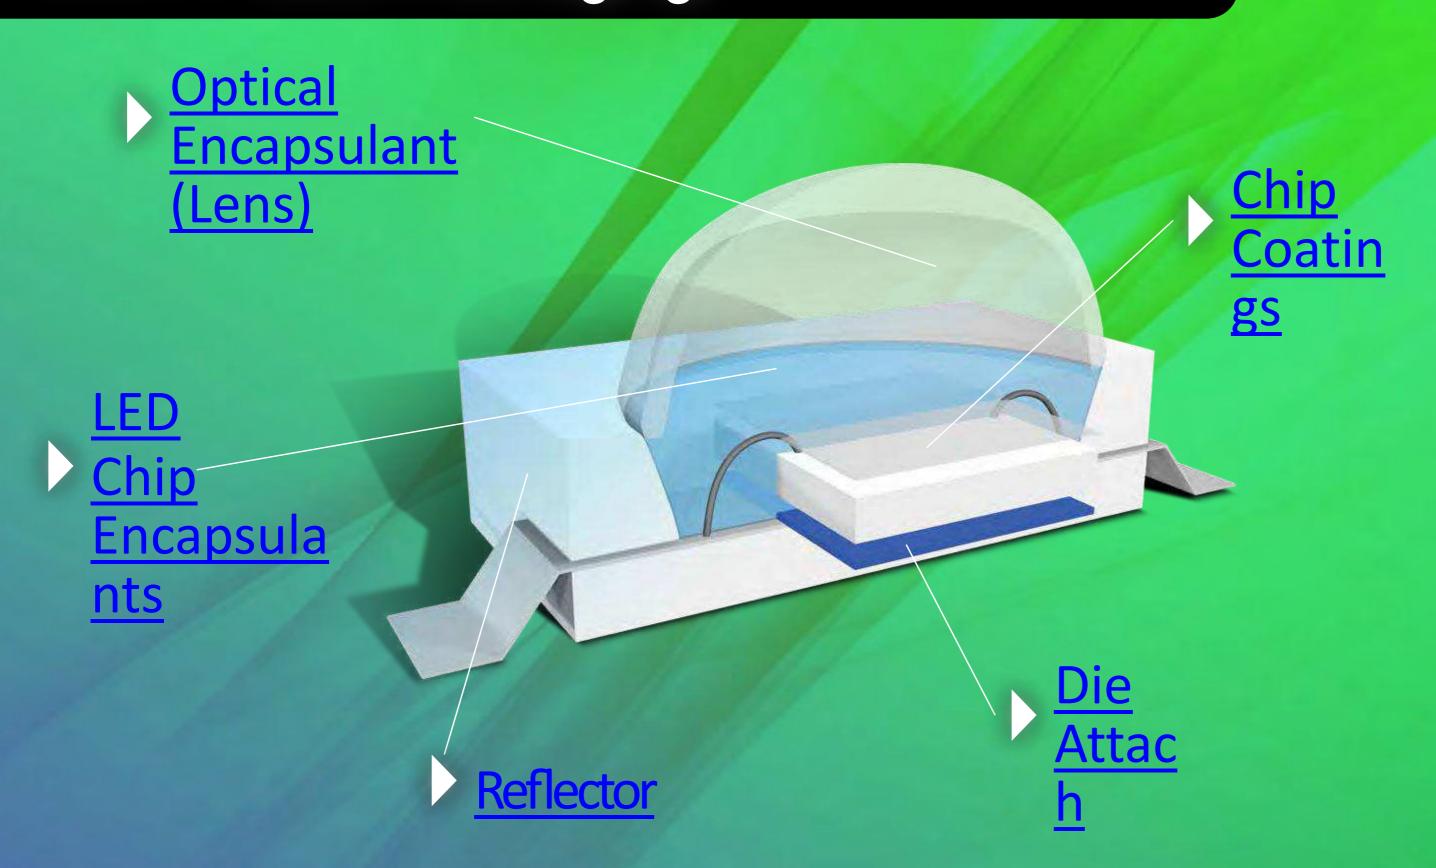

# Optical Encapsulant

One way to realize greater efficiency and lower total cost of own that can perform multiple functions. Our secondary optics encap opportunity. Besides providing superior protection from moisture and impact, it offers excellent optical performance. You can couland degradation and consistent light quality over the product life.

## Optical Encapsulant (Lens)

Dow Corning offers optical-grade encapsulants for LED packaging in optimized refractive index values, from 1.41 Normal Refractive Index (NRI) to high performance 1.54 High Refractive Index (HRI). Our innovative HRI encapsulants extract at least 7% more light from the LED package or chip for greater brightness. Our broad optical encapsulant product line has a tailored solution to meet the needs of a variety of LED device architectures that will help in maximizing both device performance and value.

## **Chip Coatings**

Protect your circuit board and gain extra reliability and long service life with *Dow Corning*® brand conformal coatings. Our proven coatings shield circuitry in severe LED service environments, while reducing stress on components and connections, all with the added benefit of lower lifetime costs.

## LED Chip Encapsulants

Dow Corning® brand optical encapsulants offer higher thermal stability, enabling longer maintenance of light quality. In addition, our phenyl-based encapsulants offer a comparatively stronger gas barrier than methyl technology to minimize degradation of light output efficiency by protecting delicate silver-plated LED electrodes from sulfur attack, while our methyl-based materials offer slightly greater photothermal stability to minimize yellowing and degradation in performance after long exposure to high heat and strong light.

## Die Attach

Dow Corning® brand silicone-based adhesives offer excellent photo and thermal stability characteristics, with high adhesion strength over a wide range of temperatures. Our transparent LED die attach solutions will help you meet the needs of ever-demanding LED packages.

## Reflector

Improving reflectivity begins at the source – the LED die packaging. However, because packaging materials are located so close to the heat of the LED die, high thermal- and photo-stability is nearly as critical as high reflectivity.