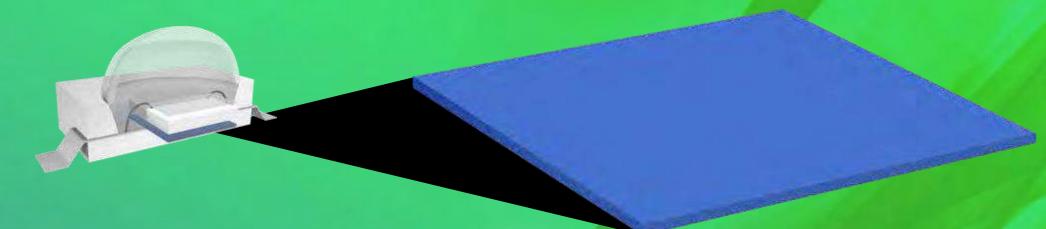

## Optical Encapsulant (Lens)

Dow Corning offers optical-grade encapsulants for LED packaging in optimized refractive index values, from 1.41 Normal Refractive Index (NRI) to high performance 1.54 High Refractive Index (HRI). Our innovative HRI encapsulants extract at least 7% more light from the LED package or chip for greater brightness. Our broad optical encapsulant product line has a tailored solution to meet the needs of a variety of LED device architectures that will help in maximizing both device performance and value.

## LED Chip Encapsulants

Dow Corning® brand optical encapsulants offer higher thermal stability, enabling longer maintenance of light quality. In addition, our phenyl-based encapsulants offer a comparatively stronger gas barrier than methyl technology to minimize degradation of light output efficiency by protecting delicate silver-plated LED electrodes from sulfur attack, while our methyl-based materials offer slightly greater photothermal stability to minimize yellowing and degradation in performance after long exposure to high heat and strong light.