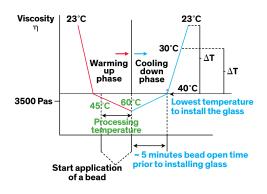

### **QUICK FIX Performance Chart**

QUICK FIX adhesives are developed with faster production rates in mind for better assembly efficiencies at the OEM.