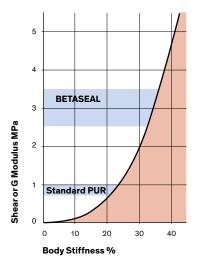

High modulus adhesives are stiffer than "standard modulus" adhesives, making the car body more rigid, and reducing noise, squeaks and rattles.

BETASEAL systems consist of
BETAPRIME™ and BETASEAL primers,
and BETASEAL urethane adhesives to
provide a total solution for glass bonding
applications. Innovative formulations provide
a wide range of mechanical properties to
suit all manufacturer requirements and
are compatible with all vehicle production
processes, including cold- and warmapplied systems. A wide variety of
BETASEAL adhesives also are customized
for after-market glass replacement.